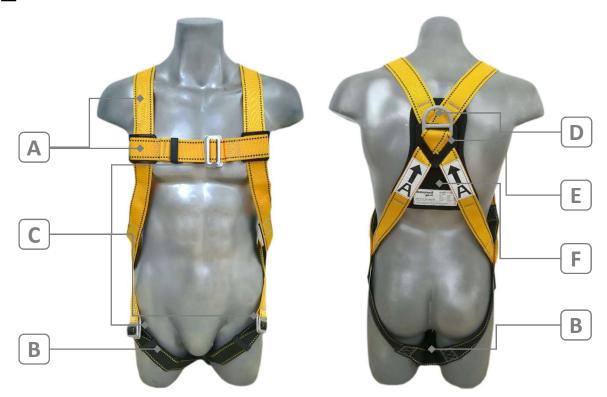

## ☐ DESCRIPTION

- 1. Model: MB9000 Full body harness, Basic
- 2. Purpose: Fall arrest
- 3. Construction
- A. Shoulder & Chest straps
- 44mm width polyester webbing, Yellow with black stripes
- B. Legs & Sub-pelvic straps
- 44mm width polyester webbing, Black with yellow stripes
- C. 3 adjustment points; Pass-thru type buckles on chest and leg straps
- 45C stamped and dachrotized steel
- D. 1 attachment point; dorsal D-ring
- 45C stamped and dachrotized steel
- E. Webbing Holder High-density Polyethylene, Black
- F. Comfort back pad
- 4. Net weight: 750g
- 5. Size: Universal
- 6. Capacity: 100kg / 1person
- 7. Standard: comply with EN361:2002 Static strength: >15kN